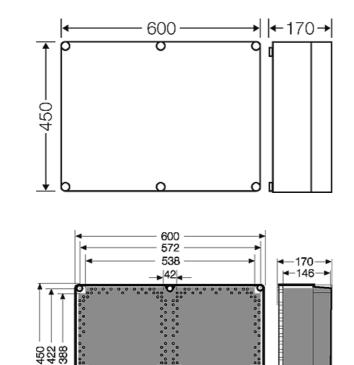

| mounting height | 425 mm   |
|-----------------|----------|
| mounting width  | 575 mm   |
| width           | 600 mm   |
| height          | 450 mm   |
| depth           | 170 mm   |
| weight          | 5,335 kg |

#### Drawings

Dimension drawing

Detail mass

25

**|∢**113**▶**|

25

575 x 425