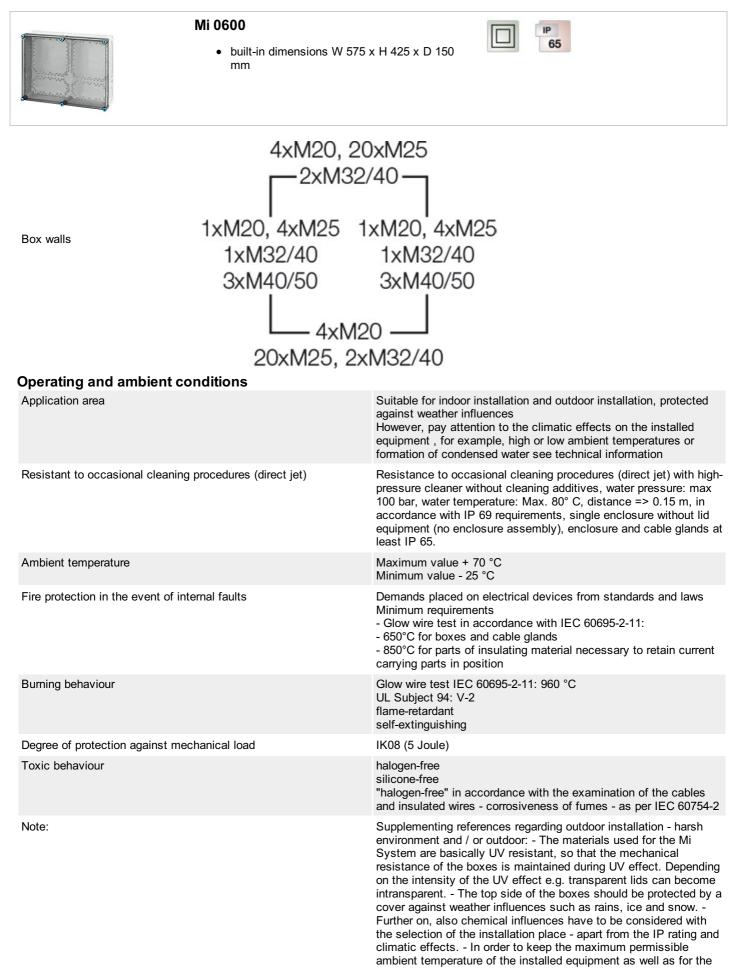

# Mi 0600

• built-in dimensions W 575 x H 425 x D 150 mm

> prevention from condensation additional measures as ventilation and/or heating may be necessary. For material properties see technical data.

IP

65